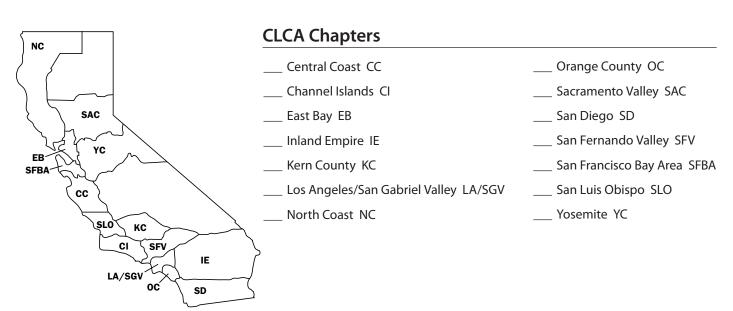

# 4

### STEP FOUR — CHOOSE YOUR CHAPTER(s)

Your CLCA membership includes membership in a chapter. Write the letter "B" to select your "base" or "home" chapter. You may join additional chapters. There is an additional fee to be a member of multiple chapters.